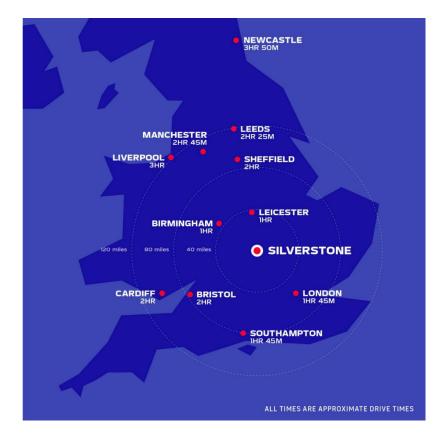

# How to get to the event...

The Silverstone Circuit is a hugely accessible destination in the heart of the UK.

#### From The North

60 minutes south of Birmingham with road access exceptionally easy along the A43 dual carriageway from the M1 motorway.

## **From The South**

90 minutes north of central London from the M40 motorway and A43 dual carriageway.

# **Car Parking**

Ideally situated between London & Birmingham, Silverstone circuit is serviced by Road (A43), Rail (Milton Keynes, Banbury) or Air (Luton & Birmingham).

Parking will be available at the Hilton Garden Inn Silverstone. Please use the following address for your navigation: